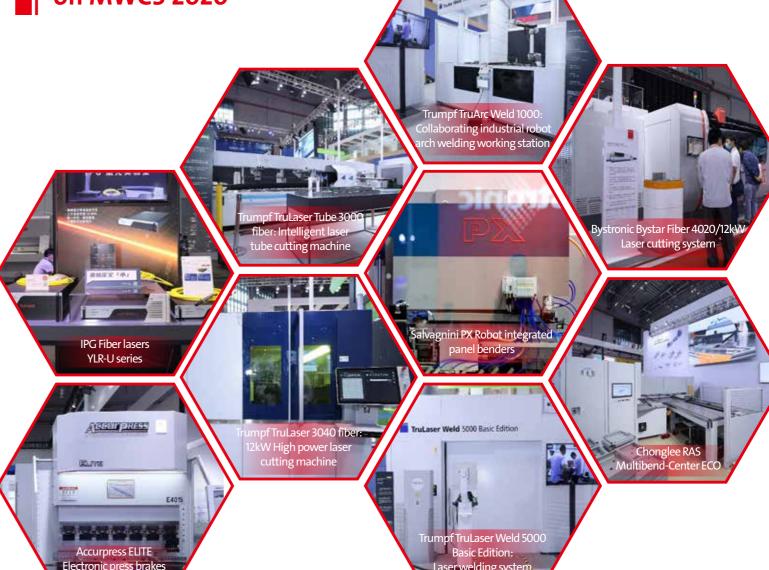

MWCS 2020 is divided into three exhibition areas based on exhibit categories: laser processing and metal plate punching technology, metal cutting and manufacturing, and auxiliary and functional parts of machine tools. More than 400 well-known exhibitors including Trumpf, Bystronic, Prima Power, Salvagnini, Mitsubishi, Murata, Han's Laser, Yawei, HG Tech, Smart Prima, Lead Laser, Accurpress, DNE, HSG, Deratech, Hymson, Penta Laser, Jinaolan, Chonglee, ACL, Jinqiang, IPG, Precitec, Raycus, Max, Lissmac, Wila, Stoeber, Henga, Siegmund, Atlanta, Chenlong and Chuangheng have displayed all sorts of high-end metal cutters and metal forming tools, as well as key functional components such as CNC, power and transmission and cutting tools.

## **Annual New Product Launching Platform**

100+ Laser Processing Equipment

**International New Product Launching Events** 

20+ Lasers and other Components

40+ Bending Technology Brands