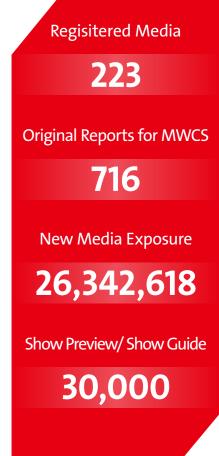

.29% 1.16% Media Others









#### ■ Visitors' Roles in Decision-Making



#### Visitors' Job function

| Engineering, technical service, quality management | 22.95% |  |
|----------------------------------------------------|--------|--|
| Management                                         | 22.03% |  |
| Sales and marketing                                | 18.02% |  |
| Research and development                           | 17.95% |  |
| Production                                         | 7.36%  |  |
| Purchasing                                         | 6.36%  |  |
| Others                                             | 2.71%  |  |
| Advertisement, promotion and media                 | 1.64%  |  |
| Import and export                                  | 0.97%  |  |

#### Media Promotion



#### Visitors' Main Industries

| Industrial Automation                            | 39.15% | Construction and construction machinery | 5.90% |
|--------------------------------------------------|--------|-----------------------------------------|-------|
| Machinery manufacturing                          | 29.75% | Bio-medical                             | 5.20% |
| New energy technology, energy management         | 21.64% | Environmental protection equipment      | 5.18% |
| Machine tools and related industries             | 16.36% | Logistics and transportation            | 5.01% |
| Computer/Hardware, IT and electronics            | 13.11% | Packaging printing                      | 4.70% |
| Automobile and motorcycle parts manufacturing    | 11.34% | Petrochemical / Metallurgy / Fou