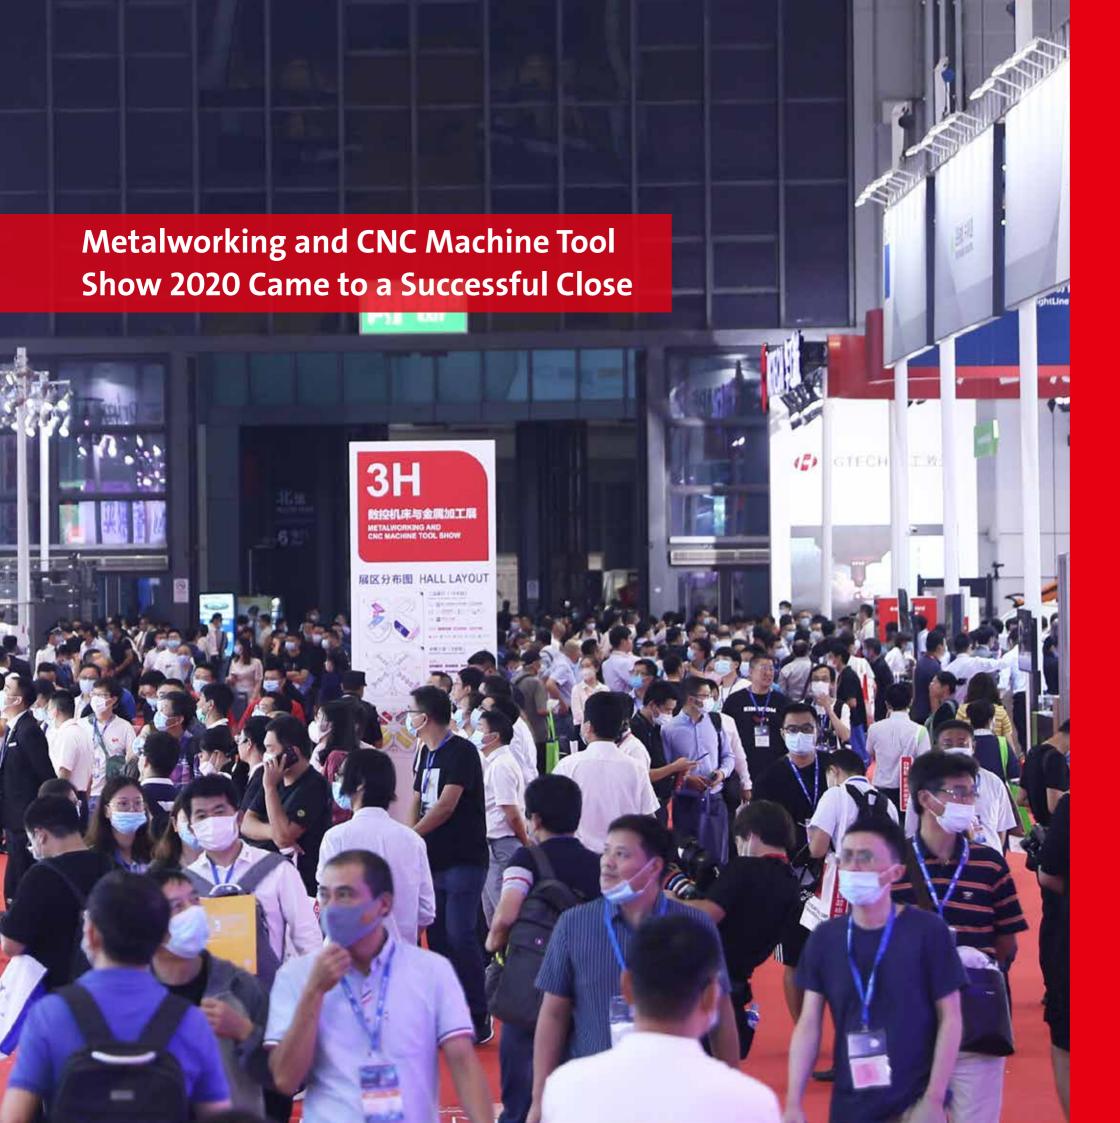

**After Show Report** 

www.metalworkingchina.com

Your Quality, Our Innovation
Our Synergy, Your Opportunity

The Metalworking and CNC Machine Tool Show 2020 (MWCS 2020) ,one core exhibitions of the 22nd China International Industry Fair, was concluded with a grand success on 19 September at the National Exhibition and Convention Center (Shanghai). This great victory has pressed the button of reboot for the manufacturing demand in the post-pandemic era. More than 400 companies have presented cutting-edge technologies for the entire industrial chain of metal plates on a total exhibition area of 116,000 sqm. 191,792 trade visits attended these international industrial events to have a personally experience.