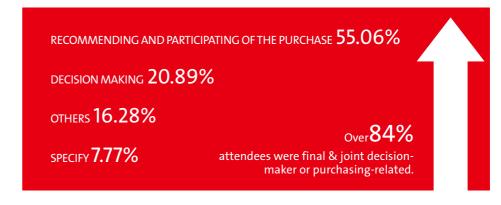

#### ■ Visitors' Roles in Decision-Making

#### Visitors' Job function

| Engineering, technical service, quality management | 22.95% |  |
|----------------------------------------------------|--------|--|
| Management                                         | 22.03% |  |
| Sales and marketing                                | 18.02% |  |
| Research and development                           | 17.95% |  |
| Production                                         | 7.36%  |  |
| Purchasing                                         | 6.36%  |  |
| Others                                             | 2.71%  |  |
| Advertisement, promotion and media                 | 1.64%  |  |
| Import and export                                  | 0.97%  |  |