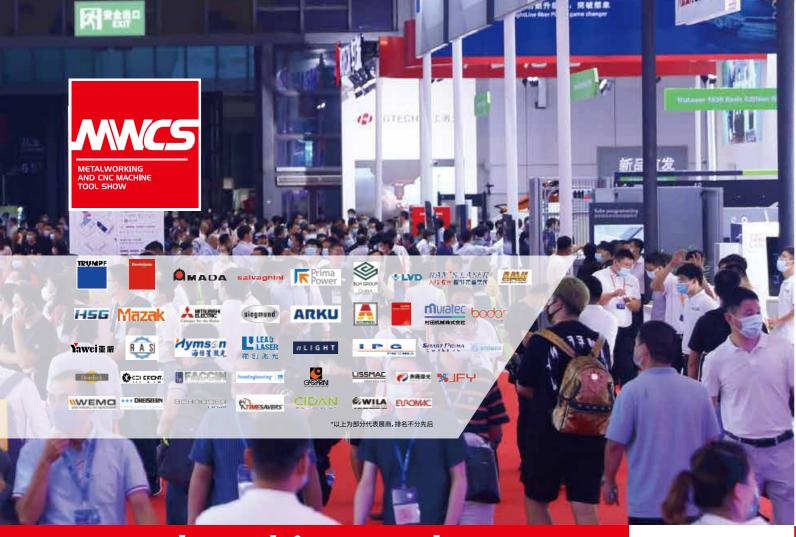

**After Show Report** 

www.metalworkingchina.com

Your Quality, Our Innovation
Our Synergy, Your Opportunity

The Metalworking and CNC Machine Tool Show 2020 (MWCS 2020) ,one core exhibitions of the 22nd China International Industry Fair, was concluded with a grand success on 19 September at the National Exhibition and Convention Center (Shanghai). This great victory has pressed the button of reboot for the manufacturing demand in the post-pandemic era. More than 400 companies have presented cutting-edge technologies for the entire industrial chain of metal plates on a total exhibition area of 116,000 sqm. 191,792 trade visits attended these international industrial events to have a personally experience.

MWCS 2020 is divided into three exhibition areas based on exhibit categories: laser processing and metal plate punching technology, metal cutting and manufacturing, and auxiliary and functional parts of machine tools. More than 400 well-known exhibitors including Trumpf, Bystronic, Prima Power, Salvagnini, Mitsubishi, Murata, Han's Laser, Yawei, HG Tech, Smart Prima, Lead Laser, Accurpress, DNE, HSG, Deratech, Hymson, Penta Laser, Jinaolan, Chonglee, ACL, Jinqiang, IPG, Precitec, Raycus, Max, Lissmac, Wila, Stoeber, Henga, Siegmund, Atlanta, Chenlong and Chuangheng have displayed all sorts of high-end metal cutters and metal forming tools, as well as key functional components such as CNC, power and transmission and cutting tools.