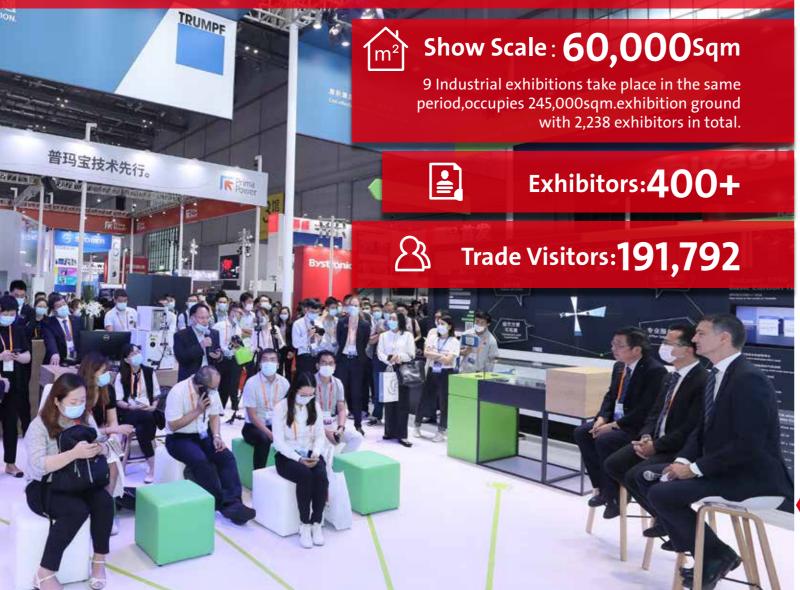

**After Show Report** 

www.metalworkingchina.com

Your Quality, Our Innovation
Our Synergy, Your Opportunity

The Metalworking and CNC Machine Tool Show 2020 (MWCS 2020) ,one core exhibitions of the 22nd China International Industry Fair, was concluded with a grand success on 19 September at the National Exhibition and Convention Center (Shanghai). This great victory has pressed the button of reboot for the manufacturing demand in the post-pandemic era. More than 400 companies have presented cutting-edge technologies for the entire industrial chain of metal plates on a total exhibition area of 116,000 sqm. 191,792 trade visits attended these international industrial events to have a personally experience.